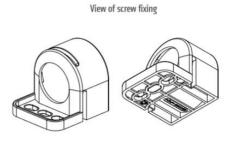

#### **GENERAL DATA**

| Mounting               | Screw fixing               |
|------------------------|----------------------------|
| Nominal voltage        | 220-240 V AC               |
| Activation             | IR sensor                  |
| Connection type        | 3-pole plug with snap lock |
| Socket                 | IT                         |
| Nominal socket current | 16 A                       |
| Light source           | LED                        |
| Luminance              | 1.080 Lm/1.730 Lm          |
| Life span              | 60,000h at +20°C           |
|                        |                            |