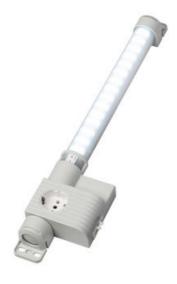

# VARIOLINE LAMP WITH SOCKET LED 121/122 - OBSOLETE - NEW RANGE COMING SOON

Varioline

12115.0-00 OBSOLETE - LED 121 220-240V AC, PIR sensor, screw fixing, Italy socket

- OBSOLETE
- FOR LED LIGHT USE LED 025
- FOR SOCKETS USE SD 035

#### PRODUCT DESCRIPTION

LED 121/122 Range is now Obsolete - Stego has a New Range coming Mid 2024